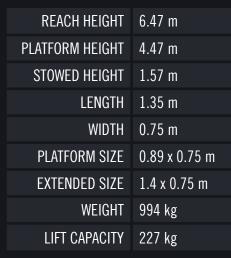

## **IE GR15 RUNABOUT**

## Compact vertical mast lift

REMOVE THE RISK WITH GTA ALL RISK COVER

Wind rated for outdoor use

**NON MARKING TYRES** Prevents marking to finished floors

**IPAF 3a** Requires IPAF category 3a

The Genie GR15 has a compact chassis meaning it can travel in passenger elevators and the operator can drive it through doorways, increasing productivity. Ideal for a range of maintenance activities, the intuitive joystick controls offer proportional lift and drive for a smooth ride.